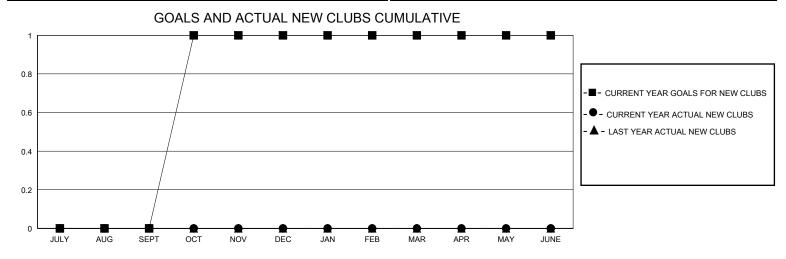

## MONTHLY MEMBERSHIP PROGRESS REPORT

District 35 I

| GMT:                  |               | GMT CA    |               |                       |                         |                         |                                                    |  |  |
|-----------------------|---------------|-----------|---------------|-----------------------|-------------------------|-------------------------|----------------------------------------------------|--|--|
| Clubs                 |               |           |               | Members               |                         |                         |                                                    |  |  |
| RESULTS FOR 2023-2024 |               |           |               | RESULTS FOR 2023-2024 |                         |                         |                                                    |  |  |
| QUARTER               | NEW CLUB GOAL | NEW CLUBS | DROPPED CLUBS | QUARTER ME            | MBER GROWTH NET<br>GOAL | MEMBER GROWTH<br>ACTUAL | DROPPED<br>MEMBERS ACTUAL<br>(including transfers) |  |  |
| JULY/AUG/SEPT         | 0             | 0         | 1             | JULY/AUG/SEPT         | 10                      | 46                      | 35                                                 |  |  |
| OCT/NOV/DEC           | 1             | 0         | 1             | OCT/NOV/DEC           | 5                       | 55                      | 66                                                 |  |  |
| JAN/FEB/MAR           | 0             | 0         | 0             | JAN/FEB/MAR           | 10                      | 14                      | 6                                                  |  |  |
| APR/MAY/JUNE          | 0             | 0         | 0             | APR/MAY/JUNE          | 5                       | 0                       | 0                                                  |  |  |