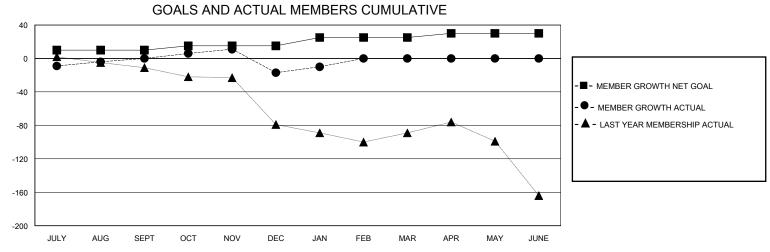

## MONTHLY MEMBERSHIP PROGRESS REPORT

District 35 I

| GMT:                  |               | GMT CA    |               |                       |                         |                         |                                                    |  |  |
|-----------------------|---------------|-----------|---------------|-----------------------|-------------------------|-------------------------|----------------------------------------------------|--|--|
| Clubs                 |               |           |               | Members               |                         |                         |                                                    |  |  |
| RESULTS FOR 2023-2024 |               |           |               | RESULTS FOR 2023-2024 |                         |                         |                                                    |  |  |
| QUARTER               | NEW CLUB GOAL | NEW CLUBS | DROPPED CLUBS | QUARTER ME            | MBER GROWTH NET<br>GOAL | MEMBER GROWTH<br>ACTUAL | DROPPED<br>MEMBERS ACTUAL<br>(including transfers) |  |  |
| JULY/AUG/SEPT         | 0             | 0         | 1             | JULY/AUG/SEPT         | 10                      | 46                      | 35                                                 |  |  |
| OCT/NOV/DEC           | 1             | 0         | 1             | OCT/NOV/DEC           | 5                       | 55                      | 66                                                 |  |  |
| JAN/FEB/MAR           | 0             | 0         | 0             | JAN/FEB/MAR           | 10                      | 14                      | 6                                                  |  |  |
| APR/MAY/JUNE          | 0             | 0         | 0             | APR/MAY/JUNE          | 5                       | 0                       | 0                                                  |  |  |